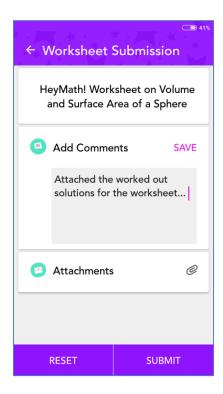

12) Navigate to 'Worksheet' from the menu, to view the list of worksheets issued by your teacher. Further, tap on a list item to get the details of particular worksheet assigned.

13) You can enter the answers in the text box (or) attach by taking a picture of your workings to complete the worksheet assignment.