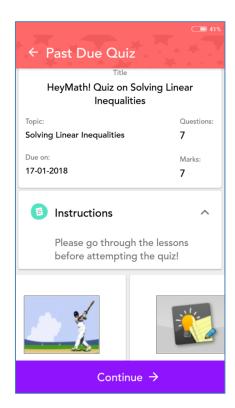

6) Navigate to 'QUIZ' from the menu, to view the list of Quizzes issued by your teacher. Tap on one of the list item to view the details of the quiz.

7) Tap 'Start' / 'Continue' to view the questions. Choose the right answer, if it is a MCQ type question. Type the answer in the blanks, if it is fill-in-the-blank type.