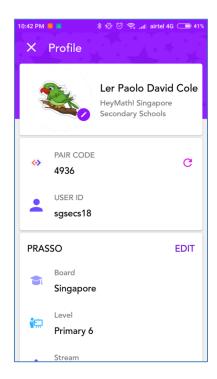

on't get these.





9) On completing the quiz, you will see a scorecard with a question-wise breakup.



10) Navigate to 'Prasso' from the menu to go through the topics recommended by your teacher. Alternatively, you may progress Heading-wise and ace each topic.





11) Navigate to 'Reading' from the menu, to view the list of reading assignments issued by your teacher. Tap on one of the list item to view the details of the reading assignment



12) Navigate to 'Worksheet' from the menu, to view the list of worksheets issued by your teacher. Further, tap on a list item to get the details of particular worksheet assigned.





13) You can enter the answers in the text box (or) attach by taking a picture of your workings to complete the worksheet assignment.



14) Snapshot of the Profile