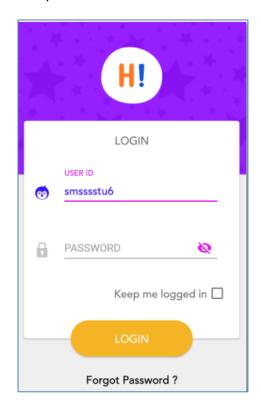

2) Select the App and install it.

3) Launch the app and sign in with your User ID

4) You will see the upcoming assignments in the home page

5) To access the different assingmnets, you can tap on the respective menu options at the bottom.