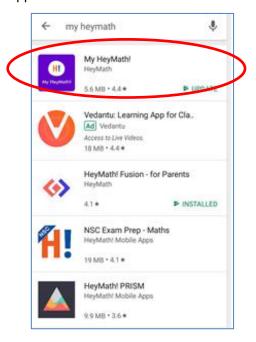

## Instructions to download "My HeyMath!" App - Available for Android and iOS.

1) Open the Play Store / App store from your mobile and type the keyword as "My Heymath!" and search for the application as shown below