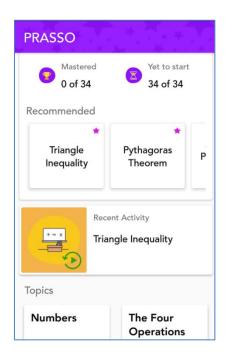

10) Navigate to 'Prasso' from the menu to go through the topics recommended by your teacher. Alternatively, you may progress Heading-wise and ace each topic.

11) Navigate to 'Reading' from the menu, to view the list of reading assignments issued by your teacher. Tap on one of the list item to view the details of the reading assignment