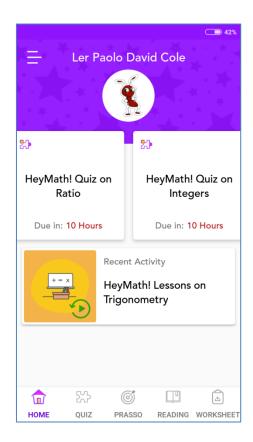

2) Select the App and install it.

3) Launch the app and sign in with your User ID

4) You will see the upcoming assignments in the home page

5) To access the different assingmnets, you can tap on the respective menu options at the bottom.

6) Navigate to 'QUIZ' from the menu, to view the list of Quizzes issued by your teacher. Tap on one of the list item to view the details of the quiz.

7) Tap 'Start' / 'Continue' to view the questions. Choose the right answer, if it is a MCQ type question. Type the answer in the blanks, if it is fill-in-the-blank type.