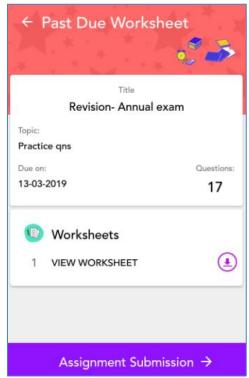

12) Navigate to 'Worksheet' from the menu, to view the list of worksheets issued by your teacher. Further, tap on a list item to get the details of particular worksheet assigned.

13) You can enter the answers in the text box (or) attach by taking a picture of your workings to complete the worksheet assignment.