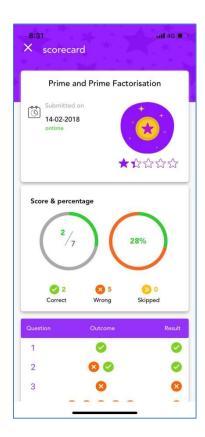

8) You will instantly see the correct answer and the worked-out solution (on tapping the '?' button) for each question. However, for test mode, you won't get these.

9) On completing the quiz, you will see a scorecard with a question-wise breakup.